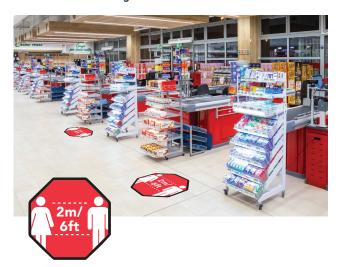

## Physical Distancing Floor Decals, 22" x 22"

# Version 1 - Square



## Version 2 - Octagon



## OPTION 1: Indoor 3-6 months

For use on indoor floors including, tile, sealed concrete, terrazzo, ceramic, finished wood, low pile, or secured floor carpet.

# OPTION 2:

Indoor 6months+

For use on most indoor floors including, tile, sealed concrete, terrazzo, ceramic and finished wood.

#### OPTION 3:

Indoor & Outdoor 1-3 months

For use on carpet, tile, concrete, wood, stone, metal, glass and painted surfaces.

#### OPTION 4:

Outdoor 1 week – 1year

For use on unsealed surfaces such as concrete, asphalt, brick pavers.

### PRICING

| 25    | \$382.00     | 25   |
|-------|--------------|------|
| 50    | \$747.20     | 50   |
| 100   | \$1,460.80   | 100  |
| 500   | \$7,220.00   | 500  |
| 1000  | \$14,272.00  | 1000 |
| 2500  | \$35,260.00  | 2500 |
| 5000  | \$68,840.00  | 500