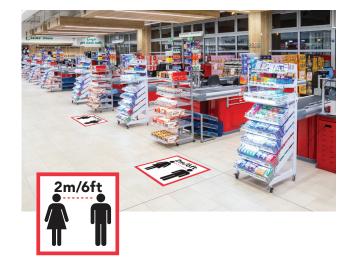

## Physical Distancing Floor Decals, 22" x 22"

# Version 1 - Square



## Version 2 - Octagon



## OPTION 1: Indoor 3-6 months

For use on indoor floors including, tile, sealed concrete, terrazzo, ceramic, finished wood, low pile, or secured floor carpet.

# OPTION 2:

Indoor 6months+

For use on most indoor floors including, tile, sealed concrete, terrazzo, ceramic and finished wood.

#### OPTION 3:

Indoor & Outdoor 1-3 months

For use on carpet, tile, concrete, wood, stone, metal, glass and painted surfaces.

#### OPTION 4:

Outdoor 1 week – 1year

For use on unsealed surfaces such as concrete, asphalt, brick pavers.

### PRICING

| 25    | \$382.00     | 25   |
|-------|--------------|------|
| 50    | \$747.20     | 50   |
| 100   | \$1,460.80   | 100  |
| 500   | \$7,220.00   | 500  |
| 1000  | \$14,272.00  | 1000 |
| 2500  | \$35,260.00  | 2500 |
|